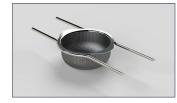

## Accessories

Solvent gun with interchangeable nozzles

Bracket with sieve for ultrasound

Cascade membrane holder Ø47

Stainless-steel bowl with integrated membrane holder for small parts