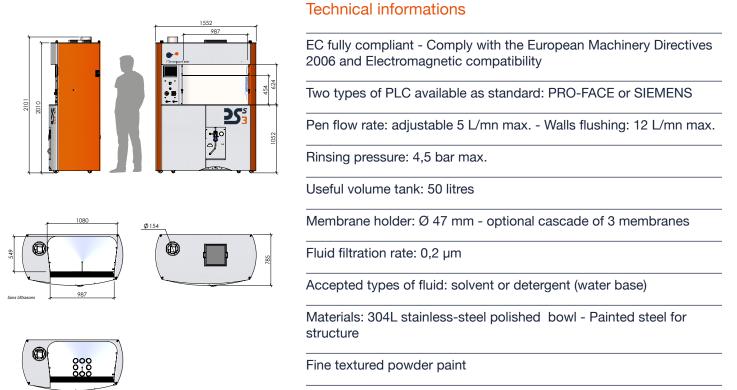

| Dimensions   | Width (mm) | Depth (mm) | Height (mm) |
|--------------|------------|------------|-------------|
| Working area | 987 / 1080 | 549        | 630 + 205   |
| Overall      | 1552       | 785        | 2101        |

Extraction connection: 154 mm outside

Power consumption: 1700W max.