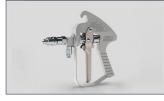

## Accessories

Solvent gun with interchangeable nozzles

Bracket with sieve for ultrasound

Cascade membrane holder Ø47

Stainless-steel bowl with integrated membrane holder for small parts