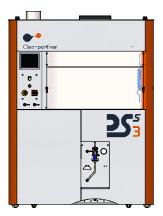

## DSS3 series

DSS3 is the extraction station for Cleanpart'ner particle trackers for medium-sized components. It allows the extraction of contamination on very small components to assess their level of cleanliness in accordance with current standards such as ISO 16232 and VDA19, among others.

## Benefits

- Ovoid extraction enclosure to minimize particle retention, super polished mirror finish, Ra 0.02
- Quick installation, passing through a standard access door
- Fast and repeatable blank acquisition, value less than 150  $\mu$ m, 100  $\mu$ m as a minimum
- Integrated in the bottom of the sink, adjustable power of 400 W (optional)
- Automatic Wall flushing integrated into walls without risk of particles retention
- Full access to the extraction area (optional sliding window)
- Double air supply flow and exhaust air extraction, integrated into the station (operator protection)
- Laminar air flow with HEPA filter 0,3 µm meet a class 5 max. according to ISO 14644
- Touch colour machine interface with functional and intuitive controls
- Designed and manufactured in our workshops
- Quality of finishes and choice of materials to avoid particle generation and retention
- Proven and reliable equipment